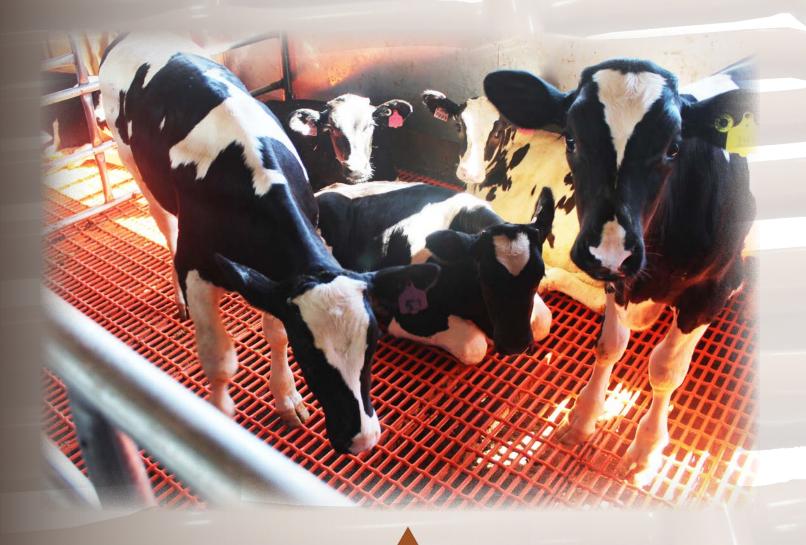

# **Dura Bilt Calf Stall**

### **Dura Bilt Calf Stall**

- Insures the safety and health of calves by keeping them comfortable and dry - no need for additional bedding
- Allows for superior footing and animal safety by aiding traction with appropriate mesh size
- Offers easy access to the calf through the secure gates
- Easy to clean therefore reducing labor costs

## Dura Bilt Calf Products are Completely PVC Coated! No Exposed Steel - Perfect for Kosher Veal