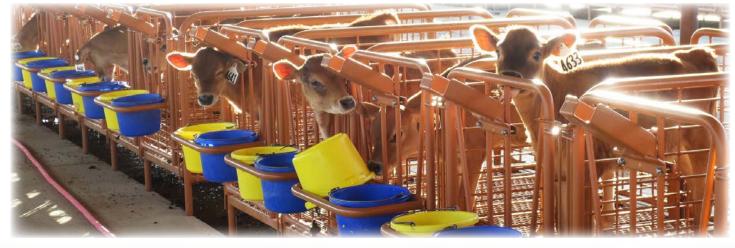

# **Dura Trac Calf Flooring**

### The Advantages of Dura Trac Calf Expanded Metal and Woven Wire

- · Aids in traction and reduces floor related injuries
  - · Easily allows for modern cleaning methods
    - Resists rust and corrosion
    - Durable and comfortable
    - Reduces stress on the animal
- Built with prime steel and completely covered with a thick coating of plastisol (PVC)

### **Durability + Traction = Dura Trac**

ADA Enterprises, Inc. is committed to customer satisfaction. Dura Trac® Calf Floors are designed especially for newly weaned calves, replacement heifers, and veal calves and can be manufactured to fit any pen or stall. The entire floor is coated with a thick layer of PVC for a long lasting floor that won't rust or corrode. It is ideal for veal calves, easy to clean, and reduces the stress on the calf by keeping

them dry and healthy.

Traction is increased and floor related injuries are decreased with the Dura Trac Calf floor, keeping the newborn calves healthy and safe.

Available in either woven wire or expanded metal, the calf flooring is easily cleaned and very durable.