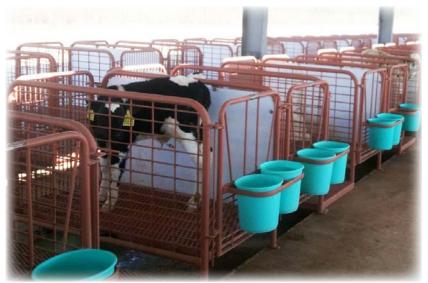

# **Dura Dump Calf Watering System**

### Save Time and Save Money!

ADA Enterprises, Inc. is excited to introduce the Dura Dump Calf Watering System for the Dura Bilt Calf Stall!

"For every 100 stalls, a farmer will save half an hours' time when using the Dura Dump Calf Watering System", says Vice President, Jake Stenzel. "Dura Dump will save farmers \$45.00/stall/ year, paying for itself within the first three years of operation."

### Dura Dump is a Complete System

The Dura Dump Calf Watering System together with the Dura Bilt Calf Stall are a completely PVC coated system - the most durable calf stall system on the market!

To operate, unlatch and dump the buckets. To rinse, partially fill the buckets with water, swash and dump the buckets again. Once cleaned, latch the buckets back into place and turn on the water. While filling, start the process over on another set of stalls.

Flexible tubing is used for the plumbing, making installation simple. All the buckets fill uniformly. Most 8-quart buckets can be attached to the Dura Dump. The Dura Dump Calf Watering System may even be custom built to work with your current stalls.