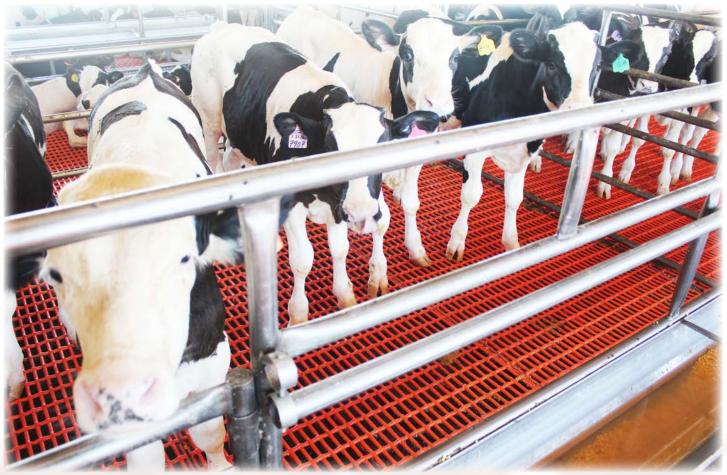

### **NO** Exposed Metal Rust Corrosion Harboring of Bacteria

The health of your calves is priority #1. Dura Trac calf flooring is specifically designed for good traction and to keep calves warm, dry, and comfortable. The mesh allows most of the fecal matter to fall through onto the floor below, which can easily and efficiently be cleaned to eliminate bacteria buildup.

Dura Trac Calf Floors are designed especially for newly weaned calves, replacement heifers, and veal calves and can be manufactured to fit any pen or stall.

Dura Trac and Dura Bilt calf products are built with prime steel and have a thick, durable PVC coating to resist rust and corrosion.