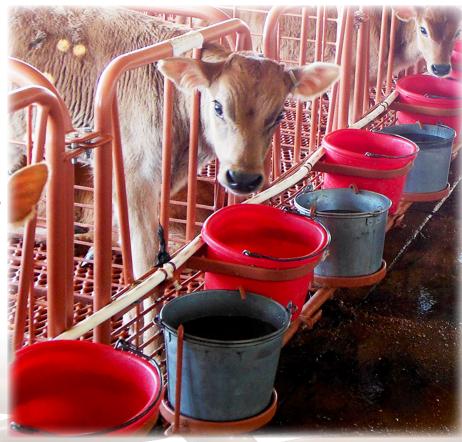

### Save Time and Save Money!

ADA Enterprises, Inc. is excited to introduce the Dura Dump Calf Watering System for the Dura Bilt Calf Stall!

"For every 100 stalls, a farmer will save half an hours' time when using the Dura Dump Calf Watering System", says Vice President, Jake Stenzel. "Dura Dump will save farmers \$45.00/stall/ year, paying for itself within the first three years of operation."

### Dura Dump is a Complete System

The Dura Dump Calf Watering System together with the Dura Bilt Calf Stall are a completely PVC coated system - the most durable calf stall system on the market!

To operate, unlatch and dump the buckets. To rinse, partially fill the buckets with water, swash and dump the buckets again. Once cleaned, latch the buckets back into place and turn on the water. While filling, start the process over on another set of stalls.

Flexible tubing is used for the plumbing, making installation simple. All the buckets fill uniformly. Most 8-quart buckets can be attached to the Dura Dump. The Dura Dump Calf Watering System may even be custom built to work with your current stalls.