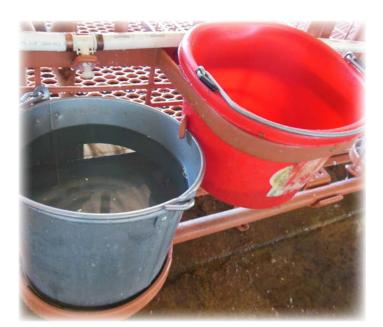

### Save Time and Save Money!

ADA Enterprises, Inc. is excited to introduce the Dura Dump Calf Watering System for the Dura Bilt Calf Stall!

"For every 100 stalls, a farmer will save half an hours' time when using the Dura Dump Calf Watering System", says Vice President, Jake Stenzel. "Dura Dump will save farmers \$45.00/stall/ year, paying for itself within the first three years of operation."

### Dura Dump is a Complete System

The Dura Dump Calf Watering System together with the Dura Bilt Calf Stall are a completely PVC coated system - the most durable calf stall system on the market!

To operate, unlatch and dump the buckets. To rinse, partially fill the buckets with water, swash and dump the buckets again. Once cleaned, latch the buckets back into place and turn on the water. While filling, start the process over on another set of stalls.

Flexible tubing is used for the plumbing, making installation simple. All the buckets fill uniformly. Most 8-quart buckets can be attached to the Dura Dump. The Dura Dump Calf Watering System may even be custom built to work with your current stalls.