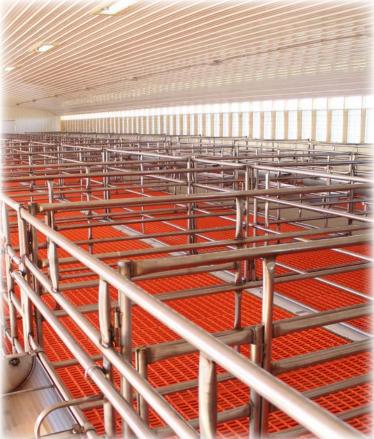

# **Dura Bilt Calf Stall**

### **Dura Bilt Calf Stall**

- Insures the safety and health of calves by keeping them comfortable and dry - no need for additional bedding
- Allows for superior footing and animal safety by aiding traction with appropriate mesh size
- Offers easy access to the calf through the secure gates
- Easy to clean therefore reducing labor costs

### **Included in the Complete Unit**

- Front and rear gates
- Two side panels open or solid
- Four drop-in connector pins to connect everything together
- One Dura Trac Clearspan Calf floor, expanded metal or woven wire
- Bucket rack to attach to the front gate with stainless steel bolts and nuts
- Two 8 quart buckets