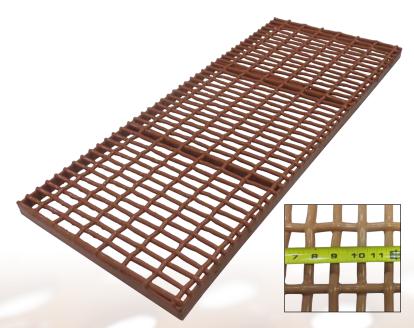

# **Dura Trac Calf Flooring**

### The Advantages of Dura Trac Calf Expanded Metal and Woven Wire

- · Aids in traction and reduces floor related injuries
  - · Easily allows for modern cleaning methods
    - Resists rust and corrosion
    - Durable and comfortable
    - Reduces stress on the animal
- Built with prime steel and completely covered with a thick coating of plastisol (PVC)

### **Durability + Traction = Dura Trac**

ADA Enterprises, Inc. is committed to customer satisfaction. Dura Trac® Calf Floors are designed especially for newly weaned calves, replacement heifers, and veal calves and can be manufactured to fit any pen or stall. The entire floor is coated with a thick layer of PVC for a long lasting floor that won't rust or corrode. It is ideal for veal calves, easy to clean, and reduces the stress on the calf by keeping

them dry and healthy.

Traction is increased and floor related injuries are decreased with the Dura Trac Calf floor, keeping the newborn calves healthy and safe.

Available in either woven wire or expanded metal, the calf flooring is easily cleaned and very durable.

### **Clearspan vs Original Flooring**

No additional support is necessary when using Dura Trac Clearspan Calf Expanded Metal and Calf Woven Wire flooring. They are completely self-supported.

The Dura Trac Original Calf Expanded Metal and Calf Woven Wire floors are made to use with your supports. They work great for new building and replacement flooring.

RPRISES, INC.

Dura Trac Clearspan Calf Woven Wire

ADA Enterprises, Inc. has lead the industry in plastic coated animal flooring since 1974.