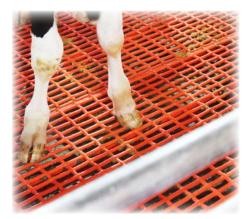

# **Dura Trac Calf Flooring**

### The Advantages of Dura Trac Calf Expanded Metal and Woven Wire

- · Aids in traction and reduces floor related injuries
  - · Easily allows for modern cleaning methods
    - Resists rust and corrosion
    - Durable and comfortable
    - Reduces stress on the animal
- Built with prime steel and completely covered with a thick coating of plastisol (PVC)

them dry and healthy.

Traction is increased and floor related injuries are decreased with the Dura Trac Calf floor, keeping the newborn calves healthy and safe.

Available in either woven wire or expanded metal, the calf flooring is easily cleaned and very durable.

IDEAL FOR VEAL CALVES ~ EASY TO CLEAN RESISTS CORROSION ~ REDUCES STRESS

### **NO** Exposed Metal Rust Corrosion Harboring of Bacteria

The health of your calves is priority #1. Dura Trac calf flooring is specifically designed for good traction and to keep calves warm, dry, and comfortable. The mesh allows most of the fecal matter to fall through onto the floor below, which can easily and efficiently be cleaned to eliminate bacteria buildup.